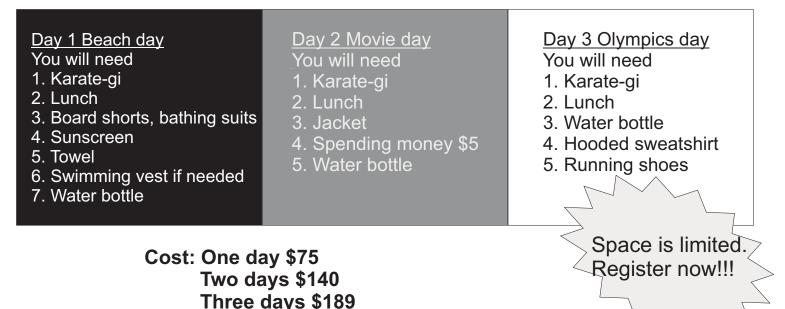

Drop off time and place

9:00 AM (Before care available from 7:30 - 9:00 AM +\$15 per day) Hombu Dojo, 760 Halekauwila Street, Unit #203, Honolulu, Hawaii 96813

## Pick up time and place

3:00 PM (After care available from 3:00 - 5:30 PM +\$15 per day) Hombu Dojo, 760 Halekauwila Street, Unit #203, Honolulu, Hawaii 96813

Price includes drinks, snacks, program, classes, movie ticket. Please turn in your application forms to your Sensei by <u>March 8th, 2016</u>